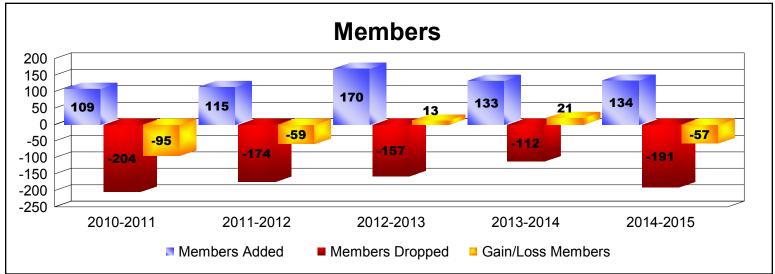

District 44 N As of June 2015 Cumulative

| Year      | New<br>Clubs | Dropped<br>Clubs | Gain/<br>Loss<br>Clubs | New<br>Members | Charter<br>Members | Reinstate<br>Members | Transfer<br>Members | Total<br>Member<br>Added | Total<br>Members<br>Dropped | Gain/<br>Loss<br>Members |
|-----------|--------------|------------------|------------------------|----------------|--------------------|----------------------|---------------------|--------------------------|-----------------------------|--------------------------|
| 2010-2011 | 0            | -1               | -1                     | 99             | 0                  | 7                    | 3                   | 109                      | -204                        | -95                      |
| 2011-2012 | 0            | -2               | -2                     | 103            | 0                  | 10                   | 2                   | 115                      | -174                        | -59                      |
| 2012-2013 | 0            | 0                | 0                      | 161            | 0                  | 6                    | 3                   | 170                      | -157                        | 13                       |
| 2013-2014 | 0            | 0                | 0                      | 124            | 1                  | 5                    | 3                   | 133                      | -112                        | 21                       |
| 2014-2015 | 0            | 0                | 0                      | 123            | 0                  | 4                    | 7                   | 134                      | -191                        | -57                      |
| Average   | 0            | -1               | -1                     | 122            | 0                  | 6                    | 4                   | 132                      | -168                        | -35                      |