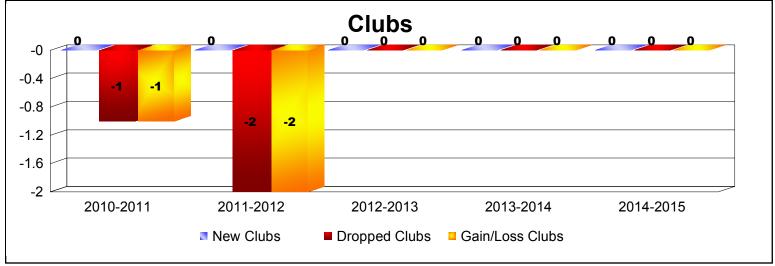

District 44 N As of June 2015 Cumulative

| Year      | New<br>Clubs | Dropped<br>Clubs | Gain/<br>Loss<br>Clubs | New<br>Members | Charter<br>Members | Reinstate<br>Members | Transfer<br>Members | Total<br>Member<br>Added | Total<br>Members<br>Dropped | Gain/<br>Loss<br>Members |
|-----------|--------------|------------------|------------------------|----------------|--------------------|----------------------|---------------------|--------------------------|-----------------------------|--------------------------|
| 2010-2011 | 0            | -1               | -1                     | 99             | 0                  | 7                    | 3                   | 109                      | -204                        | -95                      |
| 2011-2012 | 0            | -2               | -2                     | 103            | 0                  | 10                   | 2                   | 115                      | -174                        | -59                      |
| 2012-2013 | 0            | 0                | 0                      | 161            | 0                  | 6                    | 3                   | 170                      | -157                        | 13                       |
| 2013-2014 | 0            | 0                | 0                      | 124            | 1                  | 5                    | 3                   | 133                      | -112                        | 21                       |
| 2014-2015 | 0            | 0                | 0                      | 123            | 0                  | 4                    | 7                   | 134                      | -191                        | -57                      |
| Average   | 0            | -1               | -1                     | 122            | 0                  | 6                    | 4                   | 132                      | -168                        | -35                      |